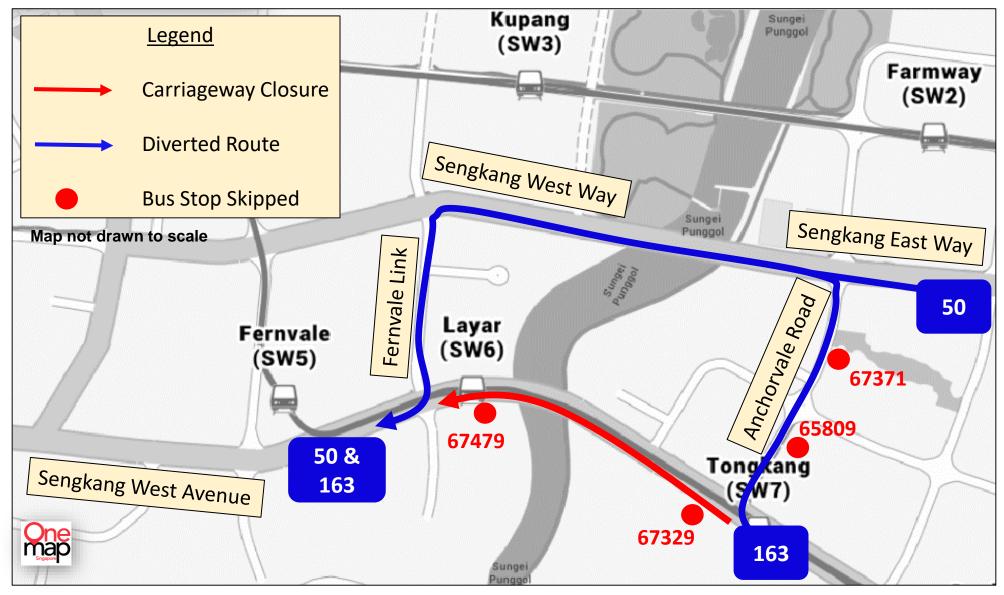

## TEMPORARY ROUTE DIVERSION

巴士路线暂时改道 Lencongan Laluan Sementara தற்காலிக மாற்றுப்பாதை

**Temporary Closure of Sengkang East and West Avenue** due to Sengkang Depot Expansion Works

50 & 163

9, 10, 20 and 22 May 2025 11.00pm to Last Bus

## These bus services will skip the following bus stops:

| Road Name<br>路名 Nama Jalan தெருப் பெயர்கள் | Bus Stop Skipped<br>不停靠的车站 Perhentian Bas Yang Dilangkau<br>தவிர்க்கப்படும் பேருந்து நிறுத்தங்கள் | Bus Stop Code<br>巴士站编号 Kod Perhentian Bas<br>பேருந்து நிறுத்தக் குறியீடு | Affected Service No.<br>受影响的巴士服务路线 No. Perkhidmatan Bas Yang<br>Terjejas பாதிக்கப்படும் பேருந்து சேவை எண் |
|--------------------------------------------|---------------------------------------------------------------------------------------------------|--------------------------------------------------------------------------|-----------------------------------------------------------------------------------------------------------|
| Anchorvale Road                            | Blk 313 Carpark                                                                                   | 67371                                                                    | 50                                                                                                        |
|                                            | Anchor Green Primary School                                                                       | 65809                                                                    |                                                                                                           |
| Sengkang West Avenue                       | Opposite Blk 310B                                                                                 | 67329                                                                    | 50, 163                                                                                                   |
|                                            | Layer Station Exit A / Blk 417A                                                                   | 67479                                                                    |                                                                                                           |